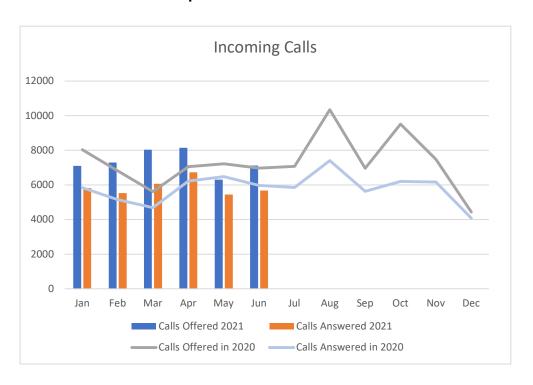

Appendix D: Customer Services Statistics
April to June 2021

Calls Offered 2021
Calls Answered 2021
Calls Offered in 2020
Calls Answered in 2020
Answer Rate (Target 85%)
Percentage increase

| Jan     | Feb    | Mar    | Apr    | May     | Jun    | Jul  | Aug   | Sep  | Oct  | Nov  | Dec  |
|---------|--------|--------|--------|---------|--------|------|-------|------|------|------|------|
| 7094    | 7293   | 8027   | 8142   | 6299    | 7114   |      |       |      |      |      |      |
| 5822    | 5523   | 6065   | 6733   | 5437    | 5675   |      |       |      |      |      |      |
| 8031    | 6812   | 5603   | 7055   | 7224    | 6968   | 7068 | 10342 | 6956 | 9513 | 7476 | 4431 |
| 5842    | 5149   | 4682   | 6216   | 6477    | 5968   | 5848 | 7398  | 5624 | 6206 | 6171 | 4071 |
| 82.07%  | 75.73% | 75.56% | 82.69% | 86.32%  | 79.77% |      |       |      |      |      |      |
| -11.67% | 7.06%  | 43.26% | 15.41% | -12.80% | 2.10%  |      |       |      |      |      |      |