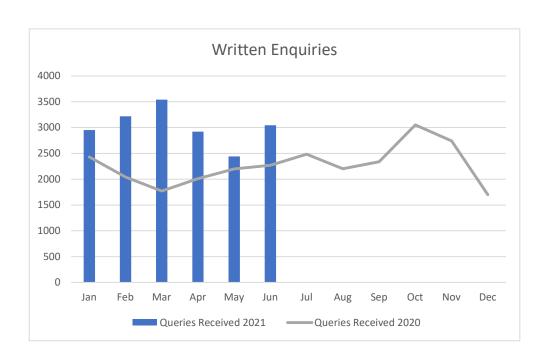

**Appendix D: Customer Services Statistics** 

Queries Received 2021 Queries Received 2020 Percentage increase

| Jan    | Feb    | Mar     | Apr    | May    | Jun    | Jul  | Aug  | Sep  | Oct  | Nov  | Dec  |
|--------|--------|---------|--------|--------|--------|------|------|------|------|------|------|
| 2953   | 3217   | 3541    | 2921   | 2441   | 3043   |      |      |      |      |      |      |
| 2431   | 2039   | 1770    | 2011   | 2199   | 2270   | 2485 | 2202 | 2338 | 3049 | 2741 | 1699 |
| 21.47% | 57.77% | 100.06% | 45.25% | 11.01% | 34.05% |      |      |      |      |      |      |